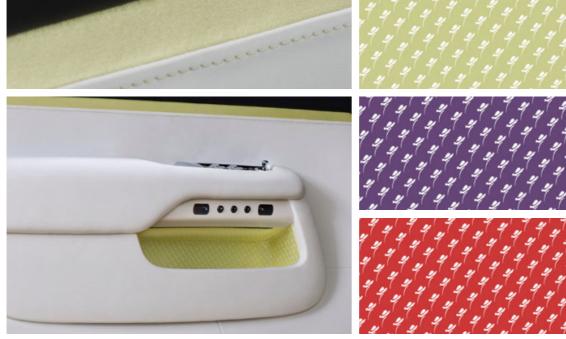

monochrome to the max and switch cool Arctic White for high-impact Black.

The subtle silk welt detail provides a flash of colour, seamlessly connecting the front and rear interior space.

Bespoke geometric silk pocket linings that match the vivid accent colours provide the same elegant surprise as the most desirable suiting, shoes and accessories.