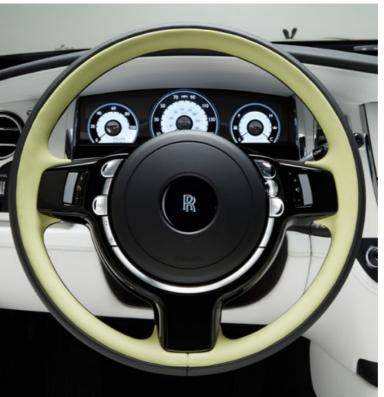

The two-tone natural grain leather steering wheel has a stitchless seam, giving it a unique tactile quality.

A hand-painted Feature Line adds a flash of colour to the white-on-white paintwork, highlighting Wraith's clean, elegant lines.