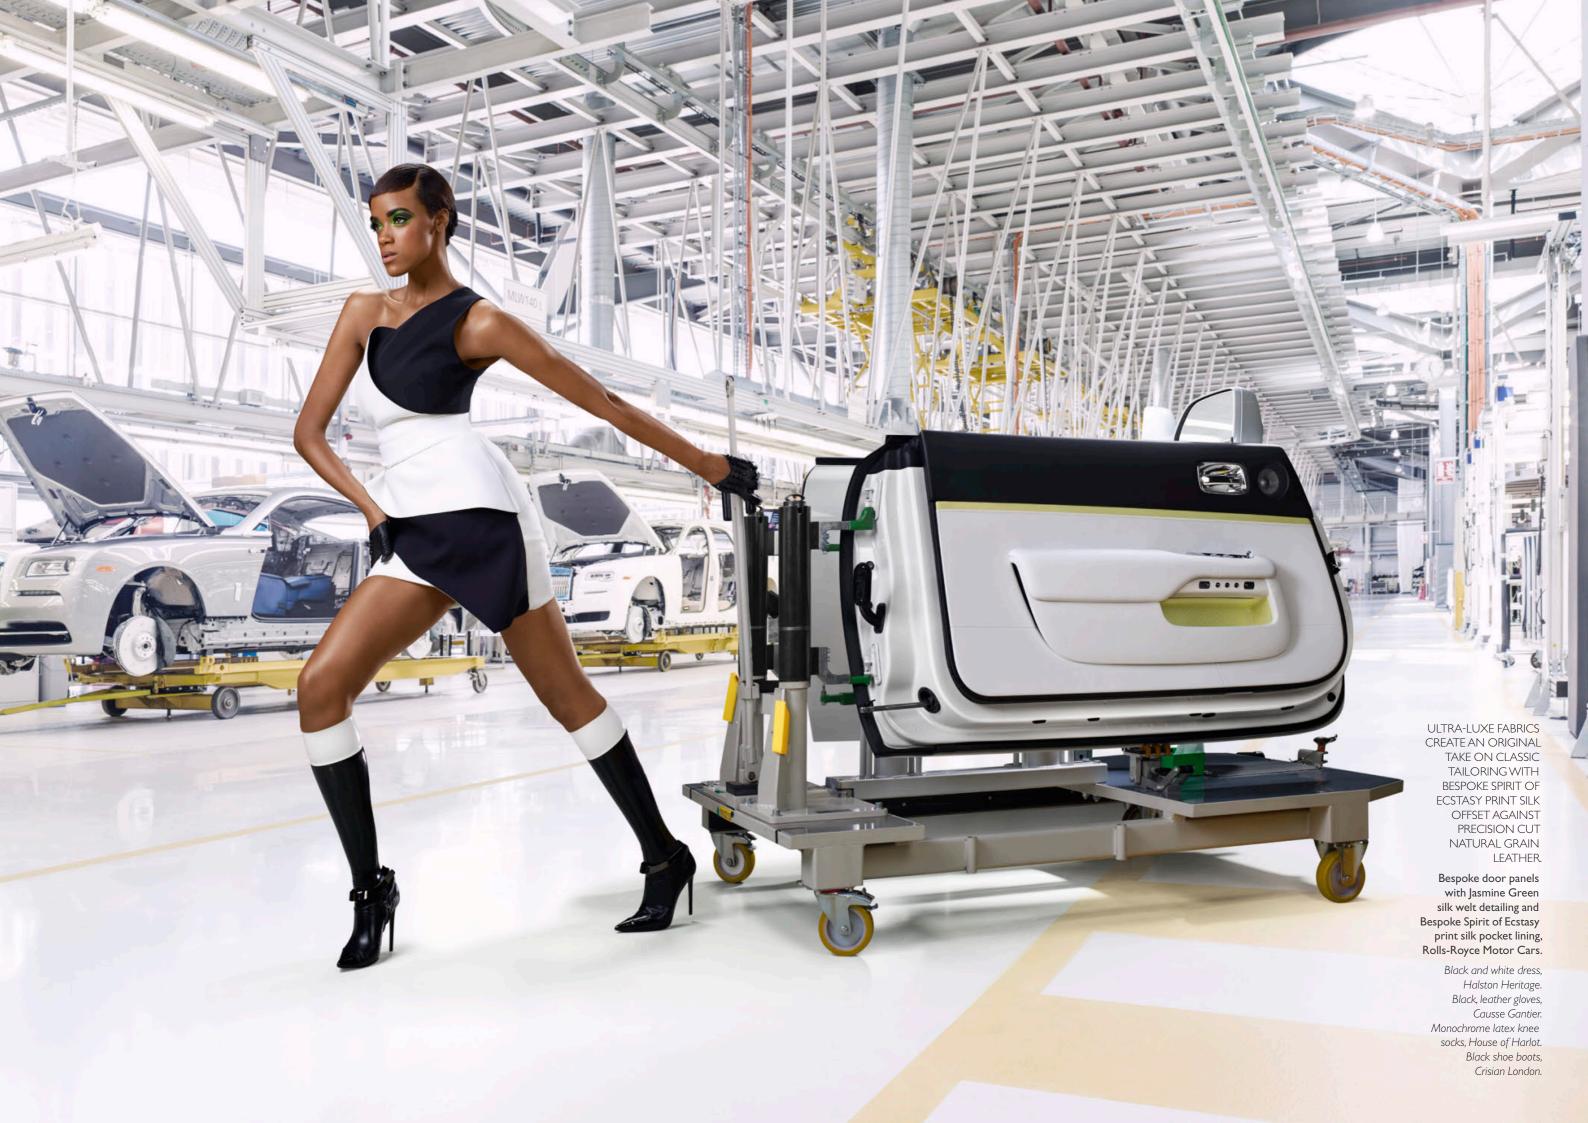

monochrome to the max and switch cool Arctic White for high-impact Black.

The subtle silk welt detail provides a flash of colour, seamlessly connecting the front and rear interior space.

Bespoke geometric silk pocket linings that match the vivid accent colours provide the same elegant surprise as the most desirable suiting, shoes and accessories.

Mirroring the design lines of the paneling, the abstract Spirit of Ecstasy design – exclusive to Wraith Inspired by Fashion – runs across the car at an angle of 55 degrees, with each Spirit of Ecstasy facing the front of the car.