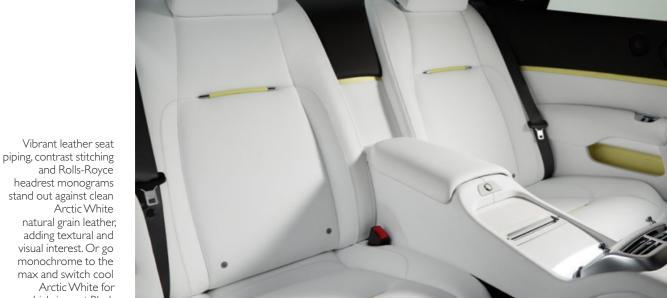

monochrome to the max and switch cool Arctic White for high-impact Black.

The subtle silk welt detail provides a flash of colour, seamlessly connecting the front and rear interior space.

Bespoke geometric silk pocket linings that match the vivid accent colours provide the same elegant surprise as the most desirable suiting, shoes and accessories.