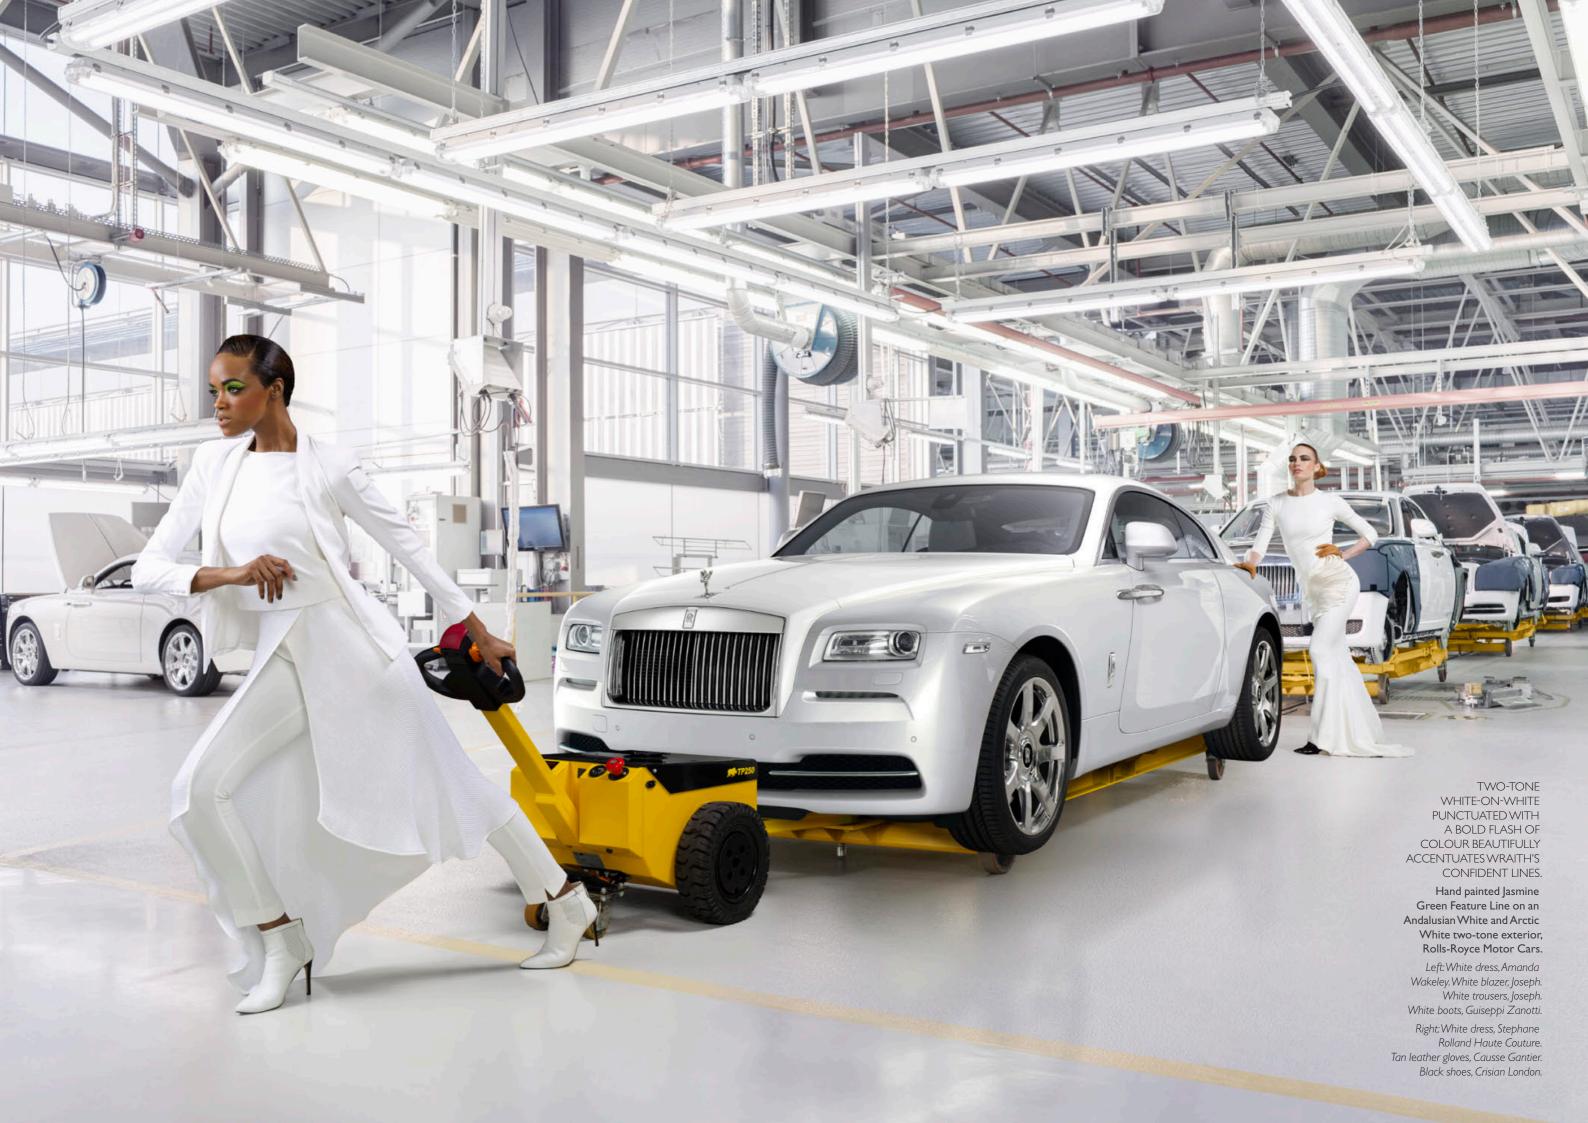

The two-tone natural grain leather steering wheel has a stitchless seam, giving it a unique tactile quality.

A hand-painted Feature Line adds a flash of colour to the white-on-white paintwork, highlighting Wraith's clean, elegant lines.

Exclusive behind the scenes images of the Wraith Inspired by Fashion photography. Shot by Sean de Sparengo on the production line at Goodwood, the Home of Rolls-Royce. This is the first-ever shoot of this kind, bringing the car and its fashion inspiration back together in the place it was conceived.