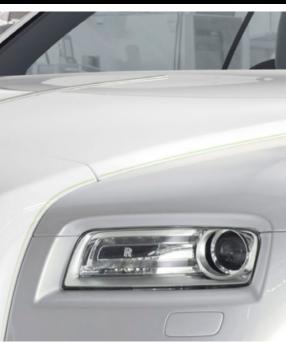

monochrome to the max and switch cool Arctic White for high-impact Black.

The subtle silk welt detail provides a flash of colour, seamlessly connecting the front and rear interior space.

Bespoke geometric silk pocket linings that match the vivid accent colours provide the same elegant surprise as the most desirable suiting, shoes and accessories.