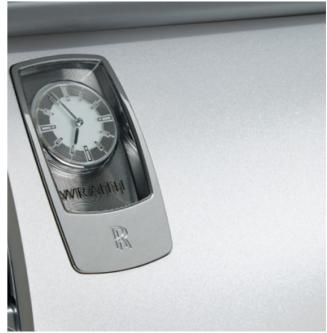

A clever balance of polished textures and shades, the Bespoke Inspired by Fashion clock is a true modern classic.

A subtle, pearlescent finish beautifully accentuates the clean, minimalism of the polished, white fascia, giving the entire piece a jewel-like quality.