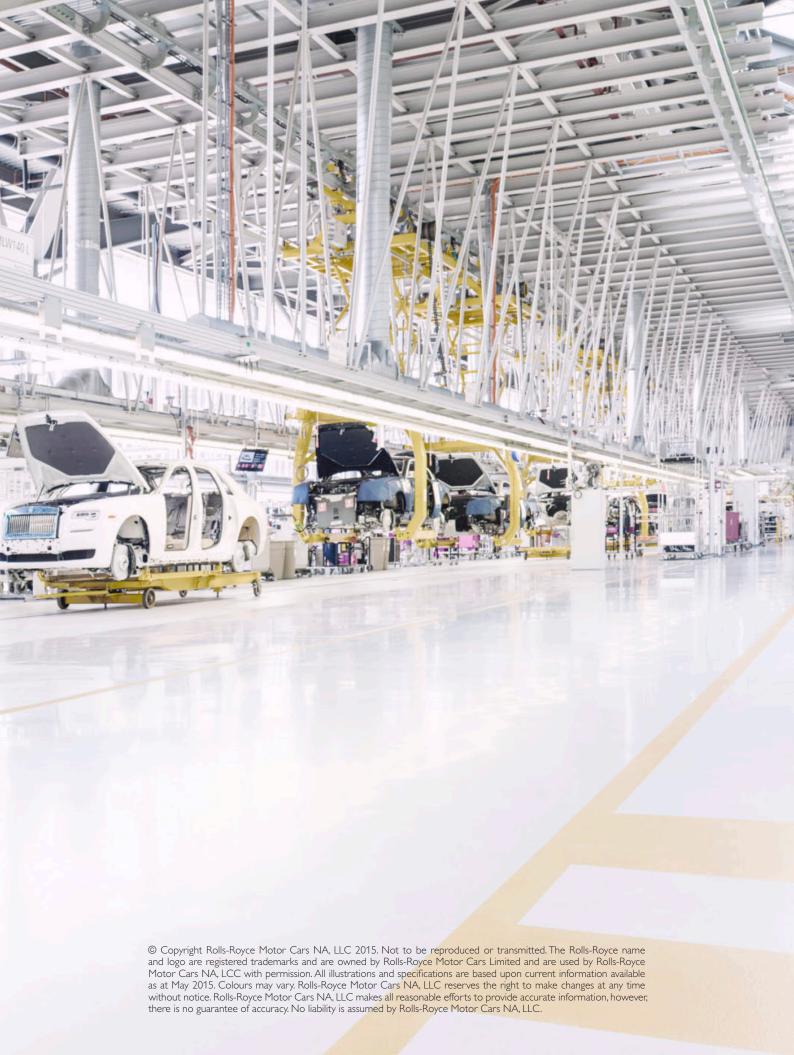

Exclusive behind the scenes images of the Wraith Inspired by Fashion photography. Shot by Sean de Sparengo on the production line at Goodwood, the Home of Rolls-Royce. This is the first-ever shoot of this kind, bringing the car and its fashion inspiration back together in the place it was conceived.