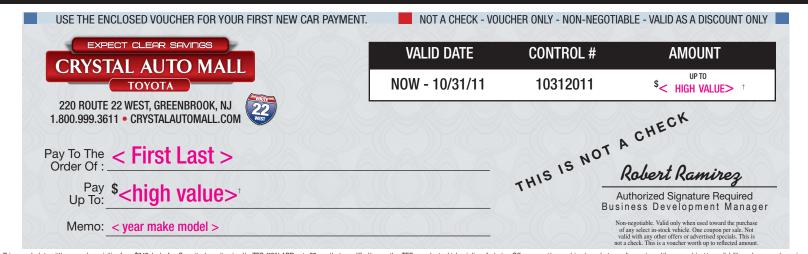

# Our Records Indicate Your <YEAR MAKE MODEL> Has a Trade Value Between \$<Low Value>† and \$<High>†

#### Dear <first last>

Our records indicate that you currently own a <year make model>. Right now we are paying a premium for similar vehicles as market conditions have led to an increased demand for local vehicles like yours. Therefore, we would like to discuss the possibility of immediately acquiring your < year make model >.

We are prepared to pay you the highest possible amount for your <year make model>, plus offer some of our most aggressive incentives, including financing as low as 0%\*\* for up to 60 months.

We checked the Black Book® Appraisal Guide and it stated that your <year, make, model>, in clean condition, is now worth up to \$<black book value>†. Based on increased customer demand, we believe your < year make model > could be worth even more! The process is easy; all that's required is a physical inspection of your < year make model >.

To receive immediate information regarding this Private Vehicle Acquisition Offer, simply call 1-800-999-3611 or present this offer letter to your Crystal Toyota Representative now through Monday, October 31st.

## Robert Ramirez

Robert Ramirez Sales Manager Crystal Auto Mall

WITH THE PURCHASE OF ANY NEW TOYOTA RECEIVE COMPLIMENTARY