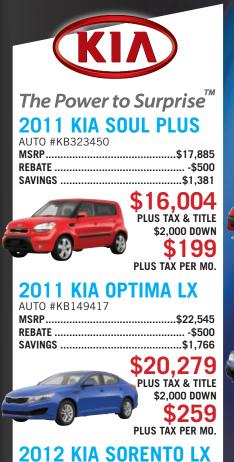

FWD, AUTO #KC212125

MSRP.....\$24,065

REBATE .....-\$1,500

SAVINGS ......\$1,562

ACTIVE MILITARY DISCOUNTS AVAILABLE ON ALL KIAS

\$500. OWNER LOYALTY/COMPETITIVE REBATES UP TO

\$21,003

PLUS TAX PER MO.

PLUS TAX & TITLE

\$2,000 DOWN

**\$269** 

\$16,728 PLUS TAX & TITLE \$210 PER MO.

PLUS TAX \$2,000 DOWN

MAZDA TRIBUTE I #MBM06324 MSRP.....\$21,350 \$18,177 PLUS TAX & TITLE

**MAZDA6 I SPORT AUTO** #MBM01178